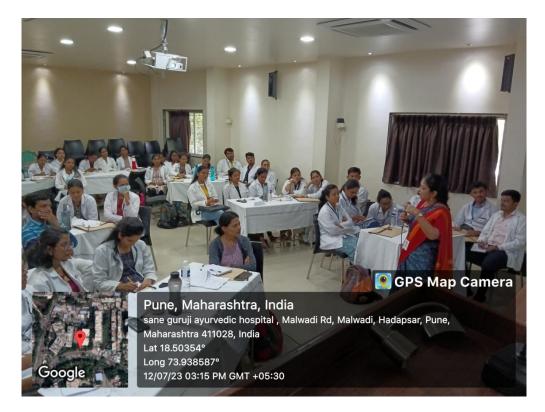

Lecture 13-Critical Evaluation of Journal article were conducted by Dr Jyoti Gavali. Consort statement was explained and needs of a good research article were described. Equator network and types of articles were discussed.

Feedback forms were collected from the students.

DAY THREE

M. A. M's, Sumatibhai Shah Ayurved Mahavidyalaya, Hadapsar, Pune- 411 028.

Group activity 5-was conducted by Dr Jyoti Gavali.different articles were discussed with a copy of the consort statement to and students were asked to assess the articles and tick the checklist of the consort.