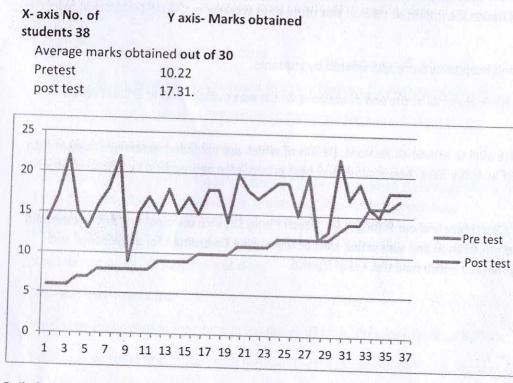

## Feedback:

The workshop conducted was uneventful, with 58.3% of participants gave feedback that the workshop was effective as a whole.

38 participants showed progress in post-test.

Please Find the attachments with the report for your perusal.