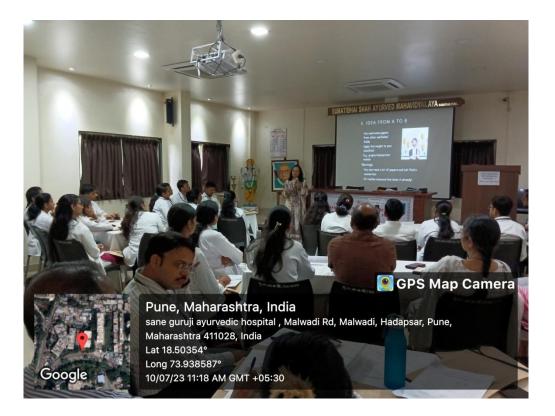

#### DAY ONE- 27/07/2022

Registration of all 30 students was done

Pre-test was conducted.

Workshop inauguration was done at the hands of Hon. Principal Dr Nilesh Phule.

Lecture 1- Introduction to Research methodology was conducted by Dr Sharayu Kore.

Lecture 5 – Types of data and data presentations- Dr Yogesh Narkhede conducted this lecture. He explained about various tables, figures for data presentations.

True Con

M. A. M's, Sumatibhai Shah Ayurved Mahavidyalaya, Hadapsar, Pune- 411 028. Lecture 6-Literary Search- Dr Amit Awlaskar conducted this lecture. Pub-med and different websites were explained to students and method of search with Boolean characters was explained