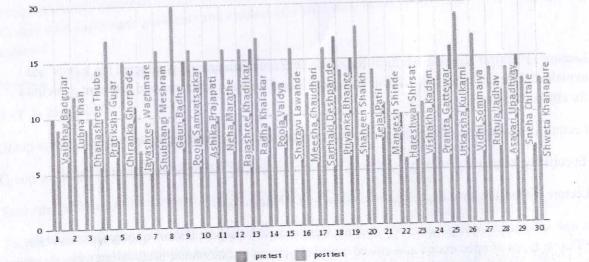

The pre and post test data shows the effect of the workshop.

Pr

M. A. M's, Sumaubhai Shah Ayurved Mahavidyalaya, Hadapsar, Pune- 411 028.

BRMW 1 Pre Test Post Test

BRMW 1 Pre Test Post Test

Co-ordinat Dr Jyoti Brijesh Gavali

# Basic Research Methodology workshop Report Report of Pre test and post test 02/08/2022 and 4 /08/22 respectively