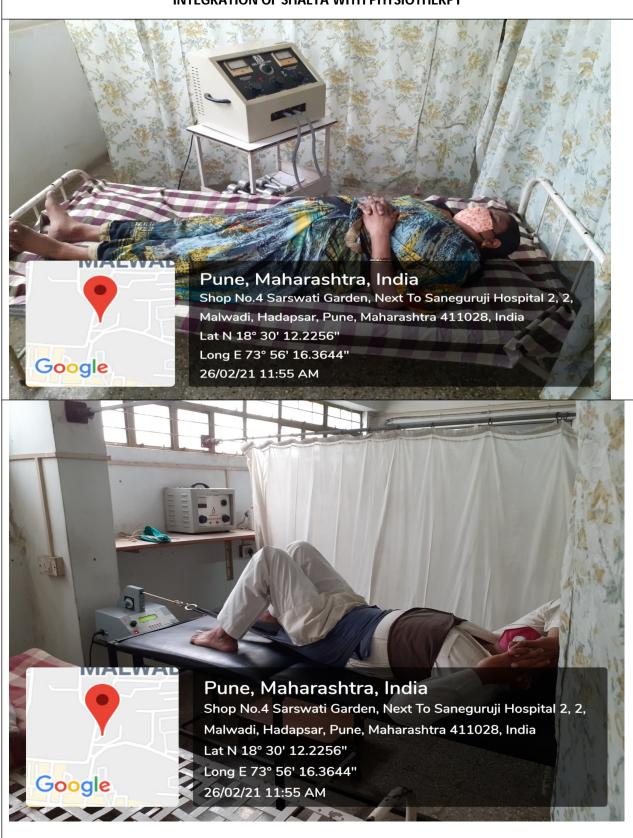

### MAM'S SUMATIBHAI SHAH AYURVED MAHAVIDYALAYA, HADAPSAR, PUNE INTEGRATION OF SHALYA WITH PHYSIOTHERPY