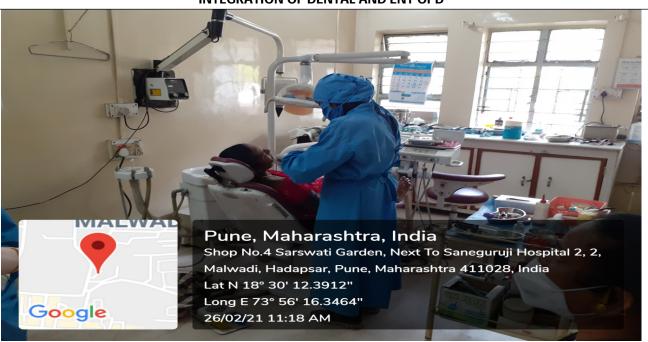

## MAM'S SUMATIBHAI SHAH AYURVED MAHAVIDYALAYA, HADAPSAR, PUNE INTEGRATION OF DENTAL AND ENT OPD