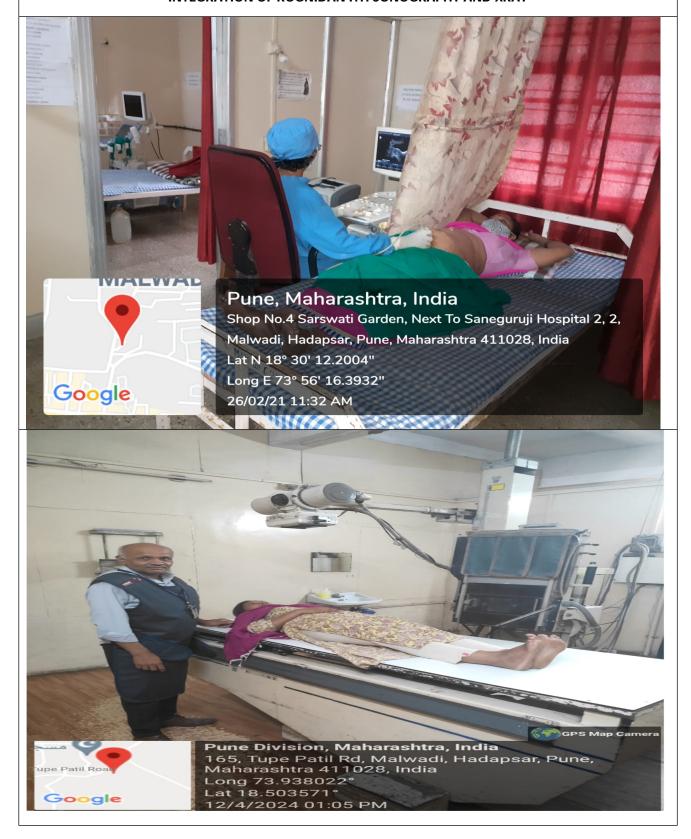

### MAM'S SUMATIBHAI SHAH AYURVED MAHAVIDYALAYA, HADAPSAR, PUNE INTEGRATION OF ROGNIDAN ITH SONOGRAPHY AND XRAY