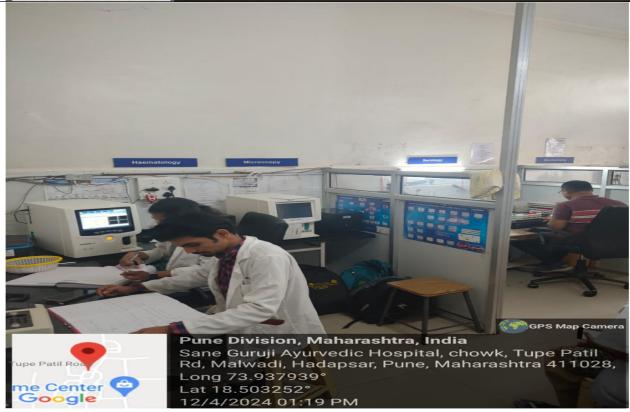

### MAM'S SUMATIBHAI SHAH AYURVED MAHAVIDYALAYA, HADAPSAR, PUNE ITEGRATION OF ROGNIDAN WITH LABORATORY