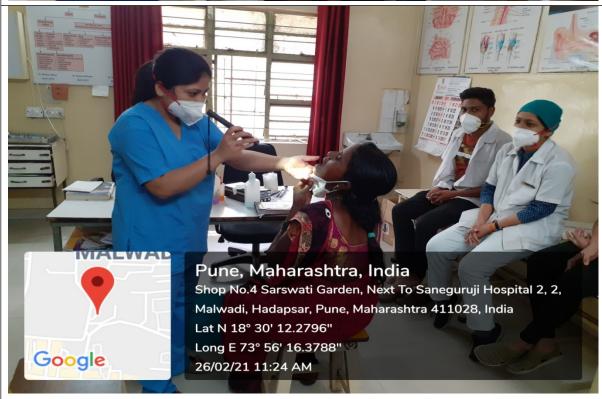

## MAM'S SUMATIBHAI SHAH AYURVED MAHAVIDYALAYA, HADAPSAR, PUNE INTEGRATION OF DENTAL AND ENT OPD