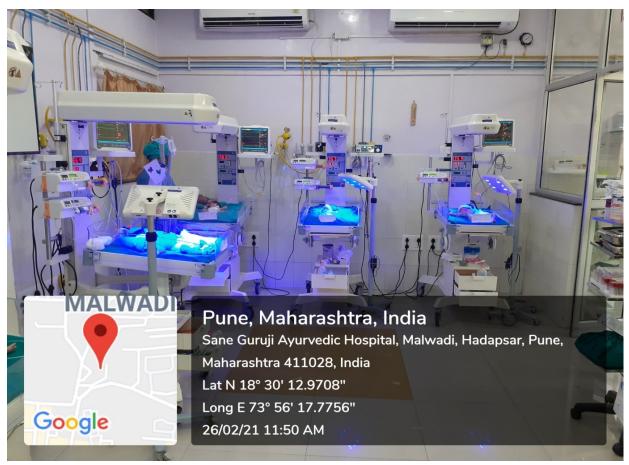

# MAM'S SUMATIBHAI SHAH AYURVED MAHAVIDYALAYA, HADAPSAR, PUNE INTEGRATION OF KAUMARBRUTYA WITH NEONATAL INTENSIVE CARE UNIT