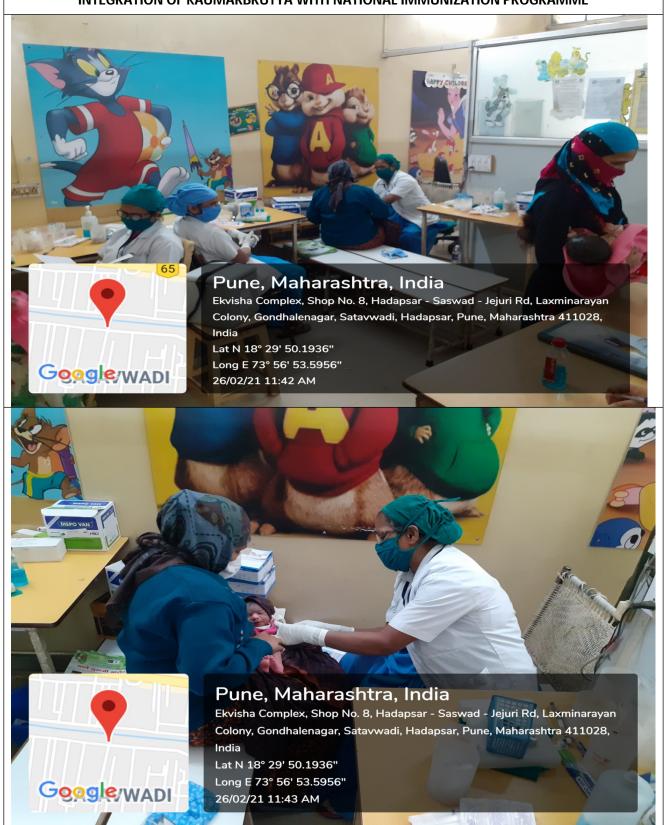

## MAM'S SUMATIBHAI SHAH AYURVED MAHAVIDYALAYA, HADAPSAR, PUNE INTEGRATION OF KAUMARBRUTYA WITH NATIONAL IMMUNIZATION PROGRAMME