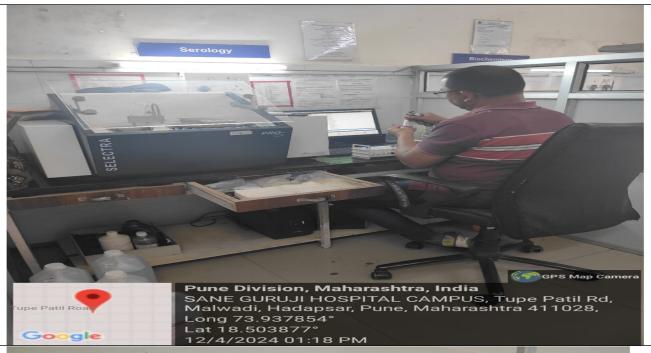

### MAM'S SUMATIBHAI SHAH AYURVED MAHAVIDYALAYA, HADAPSAR, PUNE ITEGRATION OF ROGNIDAN WITH LABORATORY