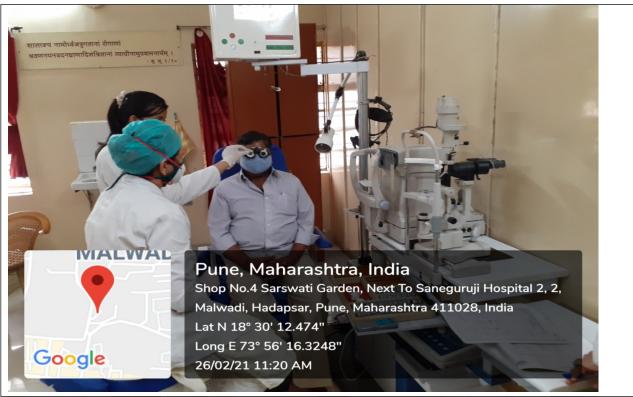

## MAM'S SUMATIBHAI SHAH AYURVED MAHAVIDYALAYA, HADAPSAR, PUNE INTEGRATION OF DENTAL AND ENT OPD