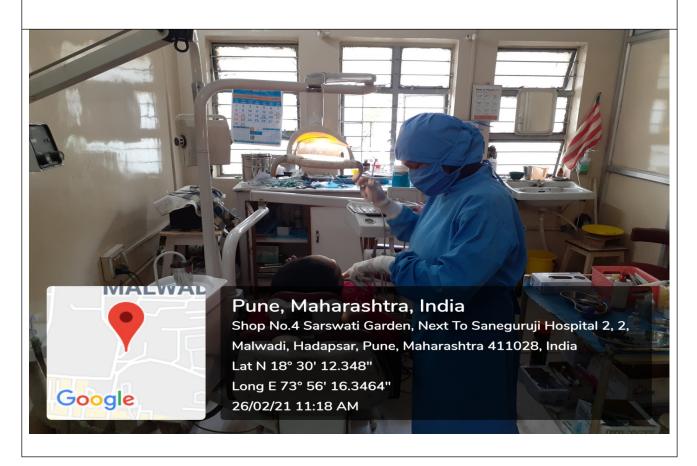

## MAM'S SUMATIBHAI SHAH AYURVED MAHAVIDYALAYA, HADAPSAR, PUNE INTEGRATION OF DENTAL AND ENT OPD