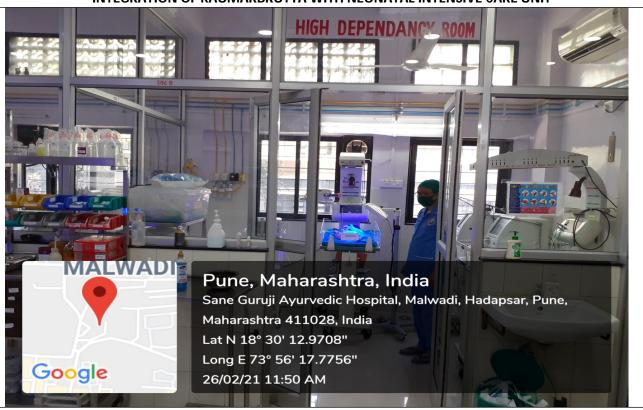

# MAM'S SUMATIBHAI SHAH AYURVED MAHAVIDYALAYA, HADAPSAR, PUNE INTEGRATION OF KAUMARBRUTYA WITH NEONATAL INTENSIVE CARE UNIT