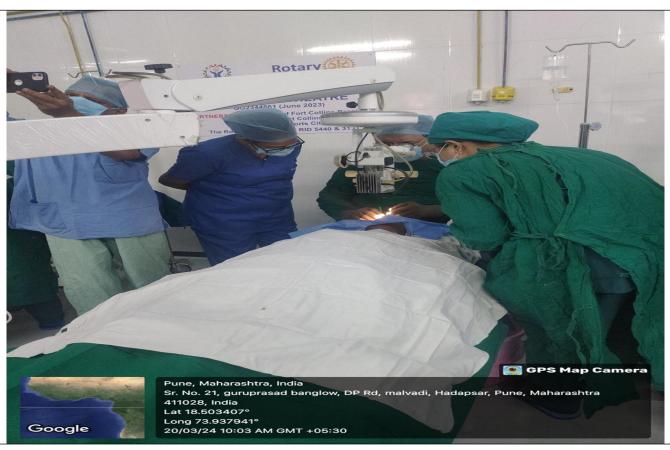

## MAM'S SUMATIBHAI SHAH AYURVED MAHAVIDYALAYA, HADAPSAR, PUNE INTEGRATION OF SHLYATANTRA MODERN OPERATING PROCEDURES