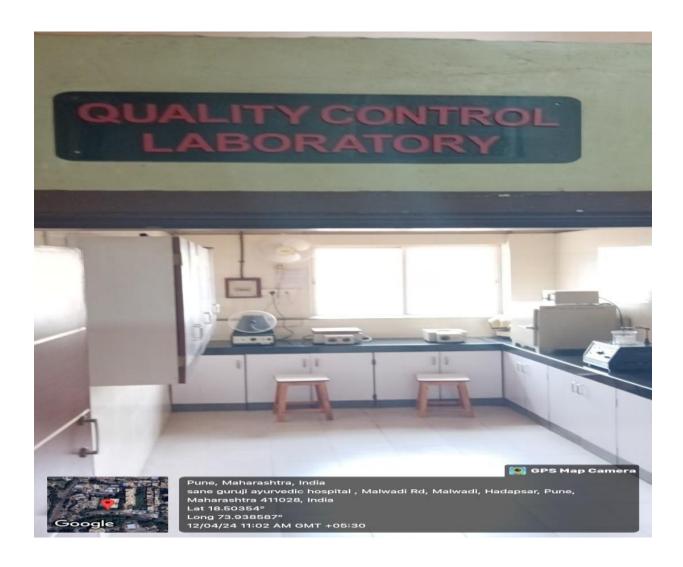

- 1. Research Laboratory Page 1 out of 4
- 2. Pharmacognocy Laboratory Page 2 out of 4
- 3. Pharmacognocy Laboratory Page 3 out of 4
- 4. Quality Control Laboratory Page 4 out of 4

PUNE-28.

PUNE-28.

PLACE - 28.

PRINCIPAL
M.A.M's, Sumatibhai Shah
Ayurved Mahavidyalaya,
Hadapsar, Pune-28.

Web.: www.ssayurved.org

1. RESEARCH LABORATORY

2. PHARMACOGNOCY LABORATORY

3. PHARMACOGNOCY LABORATORY

4. QUALITY CONTROL LABORATORY