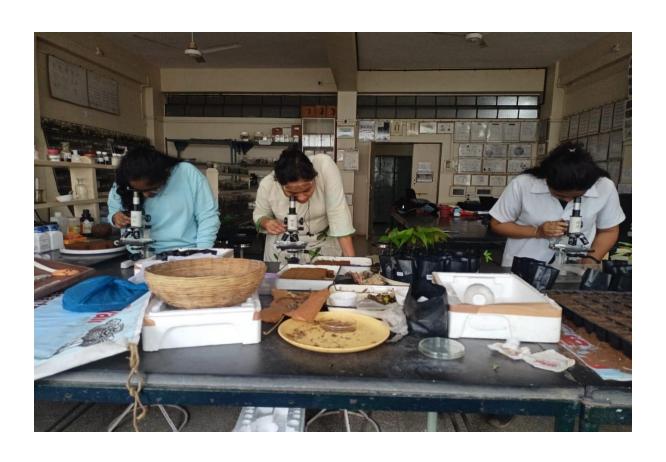

- 1. Research Laboratory Page 1 out of 4
- 2. Pharmacognocy Laboratory Page 2 out of 4
- 3. Pharmacognocy Laboratory Page 3 out of 4
- 4. Quality Control Laboratory Page 4 out of 4

PUNE-28.

PUNE-28.

PLACE - 28.

PRINCIPAL
M.A.M's, Sumatibhai Shah
Ayurved Mahavidyalaya,
Hadapsar, Pune-28.

Web.: www.ssayurved.org

1. RESEARCH LABORATORY

2. PHARMACOGNOCY LABORATORY

3. PHARMACOGNOCY LABORATORY

4. QUALITY CONTROL LABORATORY