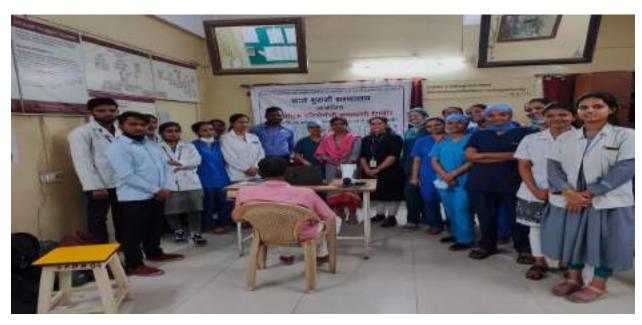

#### **Department of Shalakyatantra**

#### Free eye checkup camp, DRY EYE, SGAK, Pune