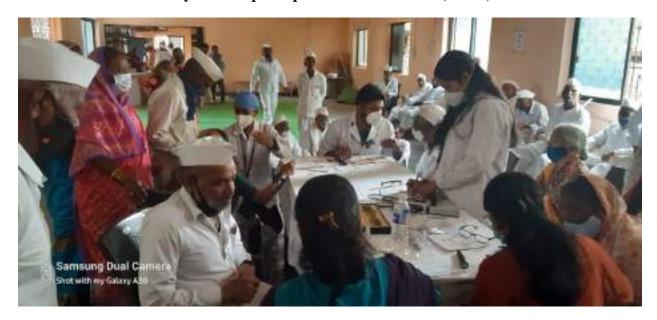

## Department of Shalakyatantra Free eye checkup camp11/11/2021at Markal, Pune,MH

Department of Shalakyatantra, SSAM, Pune

Eye checkup Camp-02/10/2021- Sayyad Nagar, Hadapsar, Pune,MH

### Department of Shalakyatantra Free eye checkup camp, alandi, Pune

Department of Shalakyatantra

Free eye checkup camp Diabetic retinopathy, SGAK, Pune