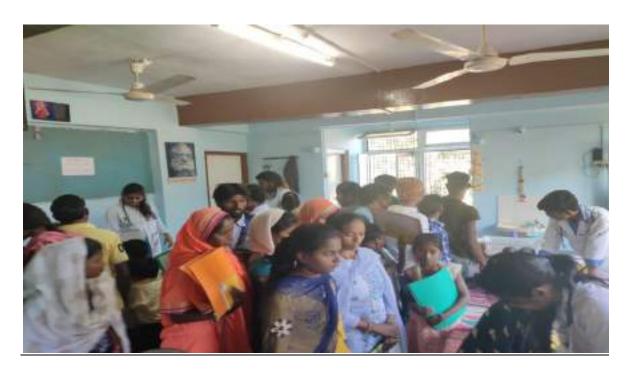

<u>Kayachikitsa - Participatory learning Sickle cell Dhadgaon camp Jan. 2020 Dr. Kiran Ubhe- Assi.</u>

<u>Professor, Kayachikitsa Department</u>

Kayachikitsa - Participatory learning Sickle cell Dhadgaon camp Dec. 2017 PG Dr. Amruta More

Kayachikitsa - Participatory learning Sickle cell Dhadgaon camp Jan. 2020 PG Dr. Sneha Hagawane

<u>Kayachikitsa - Participatory learning Sickle cell Dhadgaon camp Dec. 2022 Dr. Ritesh Damle- Assi.</u>

<u>Professor, Kayachikitsa Department</u>