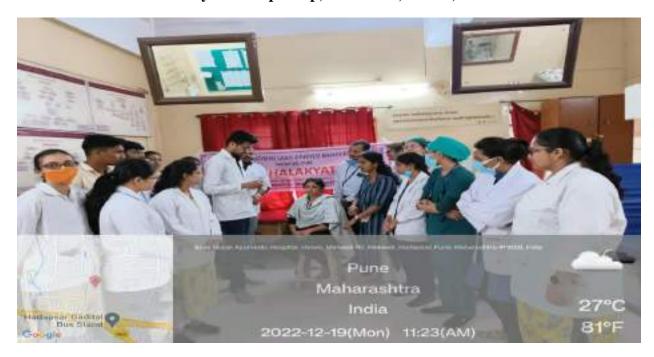

#### **Department of Shalakyatantra**

#### Free eye checkup camp, Sahajpur, Pune