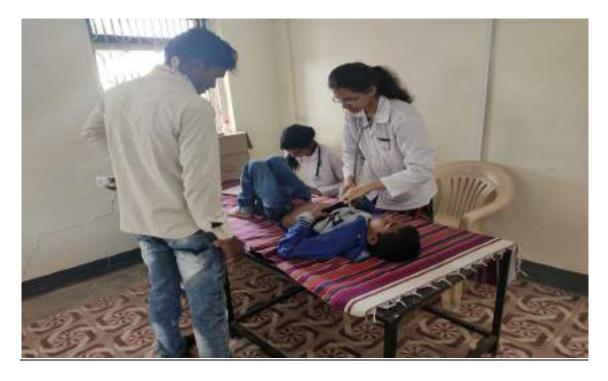

Kayachikitsa - Participatory learning Sickle cell Dhadgaon camp Jan. 2020 PG Dr. Sneha Hagawane

<u>Kayachikitsa - Participatory learning Sickle cell Dhadgaon camp Dec. 2022 Dr. Ritesh Damle- Assi.</u>

<u>Professor, Kayachikitsa Department</u>