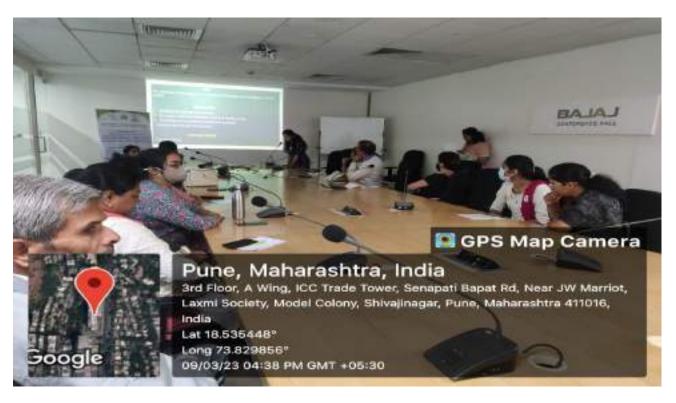

Kriya Sharir- Self Directed Activity –2022-23 - MAM's SSAM, Hadapsar Pune. PG Student Paper Presentation, at International Ayurveda Yoga Conference, Pune. -9/03/2023

Kriya Sharir- Self Directed Activity –2022-23 - MAM's SSAM, Hadapsar Pune. PG Student & Teacher, at International Ayurveda Yoga Conference, Pune. -9/03/2023

Kriya Sharir- Self Directed Activity –2022-23 - MAM's SSAM, Hadapsar Pune. PG Student & Teacher, at International Ayurveda Yoga Conference, Pune. -9/03/2023

Kriya Sharir- Self Directed Activity –2021-22 - MAM's SSAM, Hadapsar Pune. PG Student Departmental Presentation, at SSAM Hadapsar, Pune. -15/9/2021