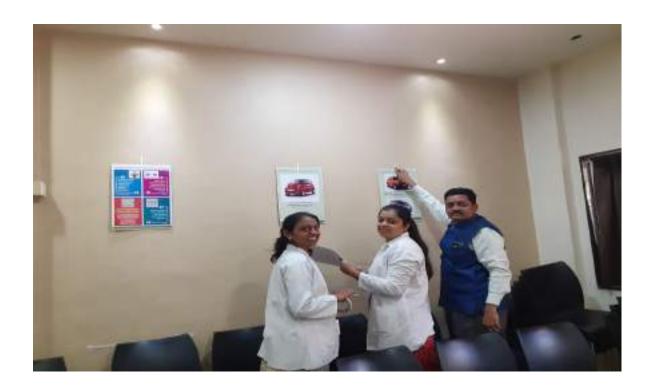

Kriya Sharir- Self Directed Activity –2022-23- MAM's SSAM, Hadapsar, Pune. Departmental Activity Teachers & Srtudents of kriya Sharir - Analogy Between Different Prakriti & Cars Exibition at SSAM, Hadapsar, Pune-13/01/2023