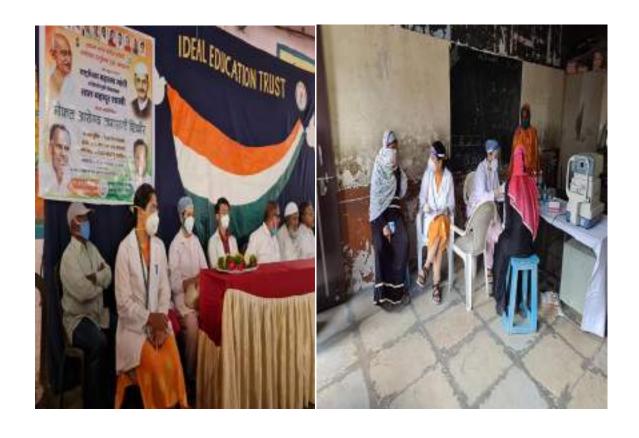

## Department of Shalakyatantra Free Cataract surgery camp, Sahajpur, Pune

# Department of Shalakyatantra Free eye checkup camp, Saswad, Pune