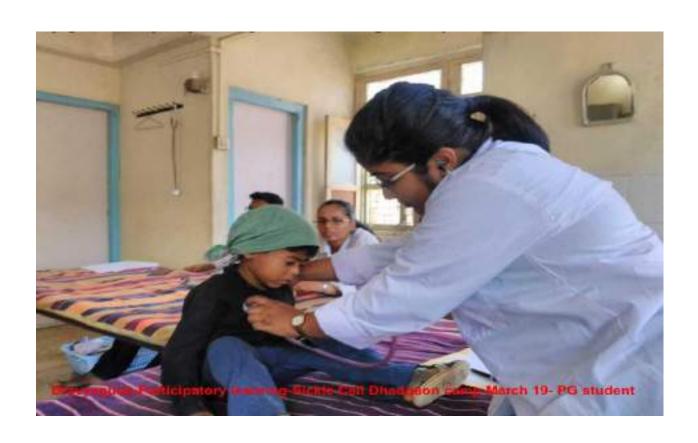

Rasashastra and B. K.-Problem solving methodologies-05/04/2023-PG student

Rasashastra and B. K.-Problem solving methodologies-05/04/2023-PG student

<u>Kayachikitsa - Participatory learning Sickle cell Dhadgaon camp Jan. 2020</u>

<u>Kayachikitsa - Participatory learning Sickle cell Dhadgaon camp Jan. 2020 Dr. Kiran Ubhe- Assi.</u>

<u>Professor, Kayachikitsa Department</u>

Kayachikitsa - Participatory learning Sickle cell Dhadgaon camp Dec. 2017 PG Dr. Amruta More