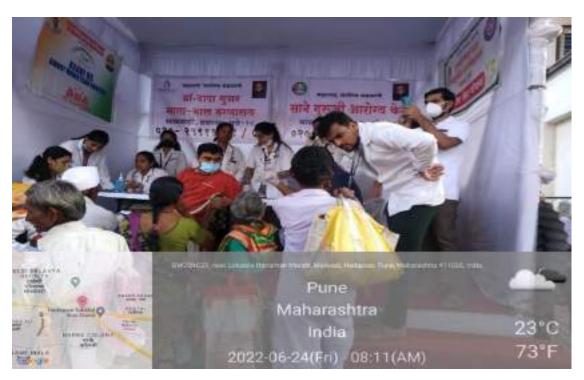

Kriya Sharir- Self Directed Activity -2022-23- MAM's SSAM, Hadapsar, Pune. Kriya Tech One Day National Workshop On Use Of Technology In Education & Research at SSAM Hadapsar, Pune.-17/07/2023

Kriya Sharir- Self Directed Activity –2021-22- MAM's SSAM, Hadapsar, Pune. PG Student Activity for Sane Guruji Arogya Kendra- Ashadi Wari Camp at Gadital Pune Solapur Road, Hadapsar, Pune. -24/6/2022

Kriya Sharir- Self Directed Activity -2021-22- MAM's SSAM, Hadapsar, Pune. PG Student Activity for Sane Guruji Arogya Kendra- Ashadi Wari Camp at Gadital Pune Solapur Road, Hadapsar, Pune. -24/6/2022

Kriya Sharir- Self Directed Activity -2022-23- MAM's SSAM, Hadapsar, Pune. PG Student Activity Ashadi Wari Vaidyakiya Seva Upakram at Solapur Road Hadapsar, Pune.