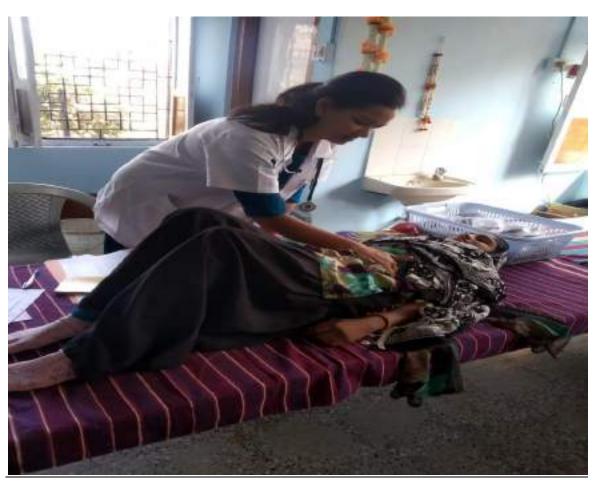

Rasashastra and B. K.-Problem solving methodologies-05/04/2023-PG student

Rasashastra and B. K.-Problem solving methodologies-05/04/2023-PG student

<u>Kayachikitsa - Participatory learning Sickle cell Dhadgaon camp Jan. 2020</u>

<u>Kayachikitsa - Participatory learning Sickle cell Dhadgaon camp Jan. 2020 Dr. Kiran Ubhe- Assi.</u>

<u>Professor, Kayachikitsa Department</u>

Kayachikitsa - Participatory learning Sickle cell Dhadgaon camp Dec. 2017 PG Dr. Amruta More