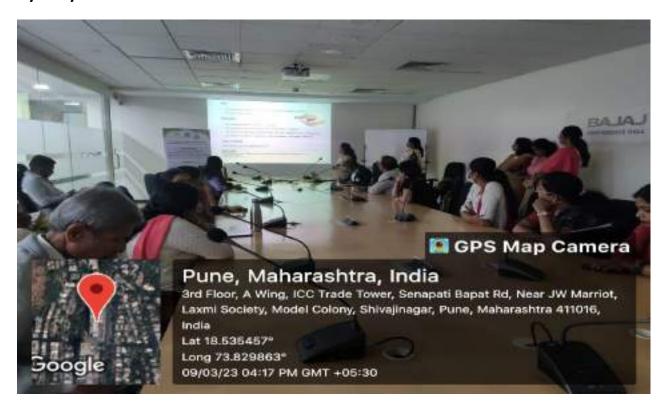

Kriya Sharir- Self Directed Activity –2022-23 - MAM's SSAM, Hadapsar Pune. PG Student Paper Presentation, at International Ayurveda Yoga Conference, Pune. -9/03/2023

Kriya Sharir- Self Directed Activity –2022-23 - MAM's SSAM, Hadapsar Pune. PG Student & Teacher, at International Ayurveda Yoga Conference, Pune. -9/03/2023

Kriya Sharir- Self Directed Activity –2022-23 - MAM's SSAM, Hadapsar Pune. PG Student & Teacher, at International Ayurveda Yoga Conference, Pune. -9/03/2023

Kriya Sharir- Self Directed Activity –2021-22 - MAM's SSAM, Hadapsar Pune. PG Student Departmental Presentation, at SSAM Hadapsar, Pune. -15/9/2021