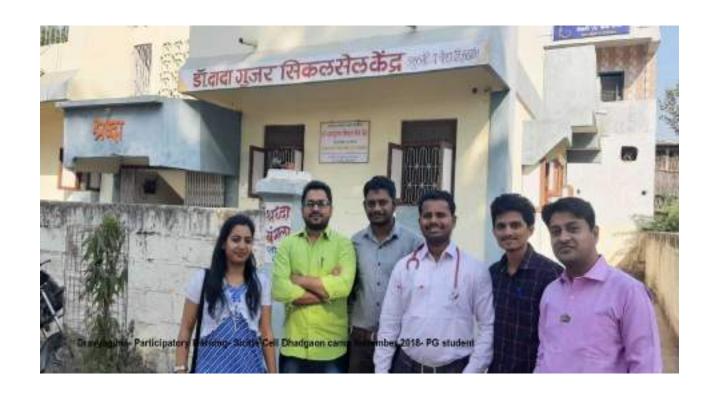

<u>Kayachikitsa - Participatory learning Sickle cell Dhadgaon camp Jan. 2020 Dr. Kiran Ubhe- Assi.</u>

<u>Professor, Kayachikitsa Department</u>

Kayachikitsa - Participatory learning Sickle cell Dhadgaon camp Dec. 2017 PG Dr. Amruta More

Kayachikitsa - Participatory learning Sickle cell Dhadgaon camp Jan. 2020 PG Dr. Sneha Hagawane

<u>Kayachikitsa - Participatory learning Sickle cell Dhadgaon camp Dec. 2022 Dr. Ritesh Damle- Assi.</u>

<u>Professor, Kayachikitsa Department</u>