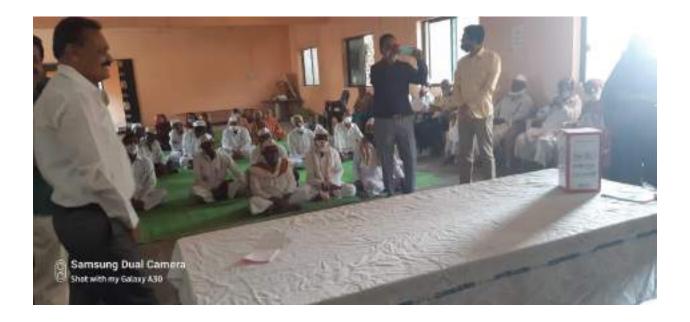

## Department of Shalakyatantra Free eye checkup camp11/11/2021at Markal, Pune,MH

Department of Shalakyatantra, SSAM, Pune

Eye checkup Camp-02/10/2021- Sayyad Nagar, Hadapsar, Pune,MH

### Department of Shalakyatantra Free eye checkup camp, alandi, Pune

Department of Shalakyatantra

Free eye checkup camp Diabetic retinopathy, SGAK, Pune