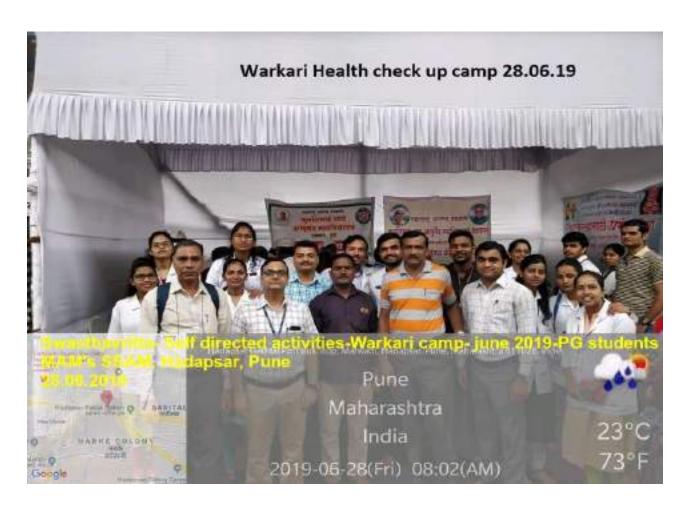

Kriya Sharir- Self Directed Activity -2022-23- MAM's SSAM, Hadapsar, Pune. Kriya Tech One Day National Workshop On Use Of Technology In Education & Research at SSAM Hadapsar, Pune.-17/07/2023

Kriya Sharir- Self Directed Activity –2021-22- MAM's SSAM, Hadapsar, Pune. PG Student Activity for Sane Guruji Arogya Kendra- Ashadi Wari Camp at Gadital Pune Solapur Road, Hadapsar, Pune. -24/6/2022

Kriya Sharir- Self Directed Activity -2021-22- MAM's SSAM, Hadapsar, Pune. PG Student Activity for Sane Guruji Arogya Kendra- Ashadi Wari Camp at Gadital Pune Solapur Road, Hadapsar, Pune. -24/6/2022

Kriya Sharir- Self Directed Activity -2022-23- MAM's SSAM, Hadapsar, Pune. PG Student Activity Ashadi Wari Vaidyakiya Seva Upakram at Solapur Road Hadapsar, Pune.