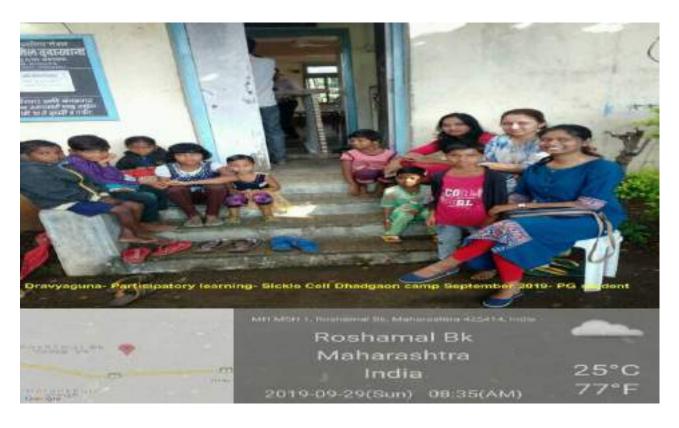

<u>Kayachikitsa - Participatory learning Sickle cell Dhadgaon camp Jan. 2020 Dr. Kiran Ubhe- Assi.</u>

<u>Professor, Kayachikitsa Department</u>

Kayachikitsa - Participatory learning Sickle cell Dhadgaon camp Dec. 2017 PG Dr. Amruta More

Kayachikitsa - Participatory learning Sickle cell Dhadgaon camp Jan. 2020 PG Dr. Sneha Hagawane

<u>Kayachikitsa - Participatory learning Sickle cell Dhadgaon camp Dec. 2022 Dr. Ritesh Damle- Assi.</u>

<u>Professor, Kayachikitsa Department</u>